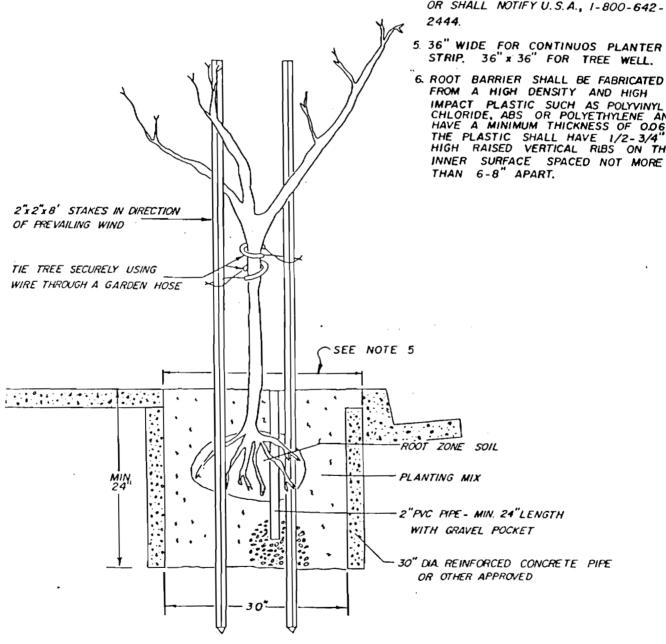

## GENERAL NOTES

- I. ONE TREE PER SINGLE FRONTAGE LOT AND TWO TREES PER DOUBLE FRONTAGE LOT.
- 2. TREES SHALL BE MINIMUM IS GALLON AND TYPE SELECTED FROM CITY APPROVED LIST.
- 3. MINIMUM TREE HEIGHT SHALL BE 6' ABOVE TOP OF SIDEWALK.
- 4. PRIOR TO EXCAVATION, OWNER/CONTRAC-OR SHALL NOTIFY U.S.A., 1-800-642-
- 6. ROOT BARRIER SHALL BE FABRICATED FROM A HIGH DENSITY AND HIGH IMPACT PLASTIC SUCH AS POLYVINYL CHLORIDE, ABS OR POLYETHYLENE AND HAVE A MINIMUM THICKNESS OF 0.06. THE PLASTIC SHALL HAVE 1/2-3/4" THE PLASTIC SHALL HAVE 1/2-3/4" HIGH RAISED VERTICAL RIBS ON THE INNER SURFACE SPACED NOT MORE THAN 6-8" APART.

## CITY OF UKIAH

TREE PLANTING DETAIL

Scole: NONE Drown By: ML Approved By: Date: MOV., 1986 Revised:(1/89

602